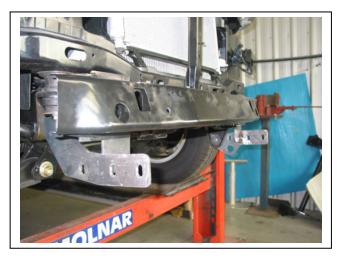

Tel: 07 3897 5700 Fax: 07 3283 1168

ecb@ecb.com.au www.ecb.com.au

29 Snook St Clontarf QLD 4019 Australia Po Box 122 Margate QLD 4019 Australia

11. Using a set of flat nose pliers with wire cutters, bend the end of wire left protruding from bolts over edged of vehicle material and trim to approximately 15 to 20mm from edge. Crimp to edge of vehicle to stop possible rattling.

Figure 1: Positioning of six 13mm head bolts

Figure 2: Rear bolt on passengers side.

Tel: 07 3897 5700 Fax: 07 3283 1168

ecb@ecb.com.au www.ecb.com.au

29 Snook St Clontarf QLD 4019 Australia Po Box 122 Margate QLD 4019 Australia