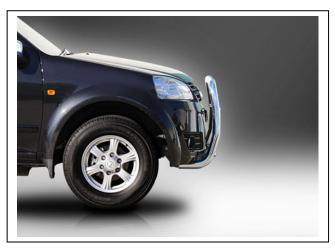

**Figure 3:** Passenger side rear bolt spacer placement

Figure 5: Mounts fitted

Figure 7: 76mm Nudge Bar side view shown

Figure 4: Drivers side rear bolt

Figure 6: 76mm Nudge Bar front view shown

Figure 8: 63mm Series 2 Nudge Bar side view shown