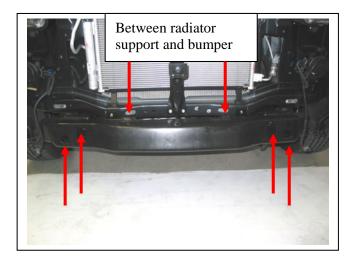

# GREAT WALL V240 1/11 on TYPE 8, SERIES 2 NUDGE BAR AND 76MM NUDGE BAR VEHICLE FRONTAL PROTECTION SYSTEM (VFPS) FOR AIR BAG & ADR COMPLIANT VEHICLES

Check installation hardware before commencing.

- 1. Lift bonnet.
- 2. Remove number plate (if fitted). Unclip plastic cover between number plate fittings and remove 10mm head bolt.
- 3. Remove plastic bumper cover. At rear of join between guard and bumper cover, remove one PK plastic screw clip (beside small PK screw) (per side) and one PK plastic screw clip (per side) under lower front corner of wheel arch. Remove two 13mm head bolts and four plastic PK screw clips across top of grille between headlights and four 13mm head bolts across lower centre of bumper cover. Carefully pull sides of bumper out to unclip from guards and forward to unclip under headlights.
- 4. Remove two 13mm head bolts (per side) from bumper support and two 13mm head bolts from centre of the support. Slide ECB steel mounting brackets (supplied) between end of chassis rail and bumper support. Refit using M10 x 40 bolts, spring washers and flat washers (supplied). See figure 1. Finger tighten only. For centre bolts, use large spacer washers (supplied) between original mounts to allow for forward movement of bumper support.
- 5. On passenger side of vehicle fit rear of mount to original equipment tow hook using 3/8 x 2 bolt, flat washers, small spacer washers, large spacer washers, spring washer and nut (supplied). **See figure 2 and 3.**
- 6. On driver's side of vehicle, align height of ECB steel mounting bracket to suit passenger's side of vehicle. Using ECB mounting bracket as a guide, drill 10mm hole in side of chassis rail. **See figure 4. Blow filings clear and treat all exposed metal with a rust inhibitor.** From inside of chassis rail, fit 3/8 x 1 ½ bolt on 200mm wire, flat washer, spring washer and nut (supplied). **Finger tighten only.**
- 7. Centralise and align ECB steel mounting brackets.
  - **For 76mm Nudge bar:** use ECB steel mounting bracket internal measurement to suit external measurement of ECB protection bar.
  - **For Series 2 and Type 8 bars:** Use ECB steel mounting bracket external measurement to suit internal measurement of ECB protection bar.
  - See figure 5. Tighten all bolts.
- 8. Refit plastic bumper cover to vehicle as per reverse of steps 2 and 3.
- 9. Fit ECB protection bar to ECB mounting brackets using two 3/8 x 1 ½ bolts, flat washers, spring washers and nuts (supplied) for rear holes and two 3/8 x 1 ½ bolts on wire, flat washer, spring washers and nuts (supplied) for front holes. **Finger tighten only.**
- 10. Align ECB protection bar with vehicle. See figures 6, 7, 8, 9, 10 and 11.

Figure 1: Positioning of six 13mm head bolts

Figure 2: Rear bolt on passengers side.

Tel: 07 3897 5700 Fax: 07 3283 1168

ecb@ecb.com.au www.ecb.com.au

29 Snook St Clontarf QLD 4019 Australia Po Box 122 Margate QLD 4019 Australia