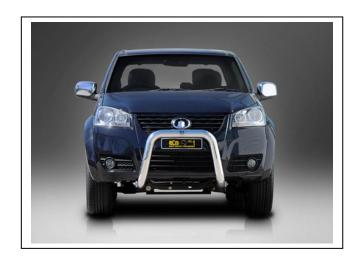

**Figure 3:** Passenger side rear bolt spacer placement

Figure 5: Mounts fitted

Figure 7: 76mm Nudge Bar side view shown

Figure 4: Drivers side rear bolt

Figure 6: 76mm Nudge Bar front view shown

Figure 8: 63mm Series 2 Nudge Bar side view shown