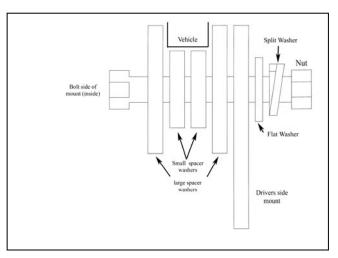

# GREAT WALL V240 1/11 on TYPE 8, SERIES 2 NUDGE BAR AND 76MM NUDGE BAR VEHICLE FRONTAL PROTECTION SYSTEM (VFPS) FOR AIR BAG & ADR COMPLIANT VEHICLES

Check installation hardware before commencing.

- 1. Lift bonnet.
- 2. Remove number plate (if fitted). Unclip plastic cover between number plate fittings and remove 10mm head bolt.
- 3. Remove plastic bumper cover. At rear of join between guard and bumper cover, remove one PK plastic screw clip (beside small PK screw) (per side) and one PK plastic screw clip (per side) under lower front corner of wheel arch. Remove two 13mm head bolts and four plastic PK screw clips across top of grille between headlights and four 13mm head bolts across lower centre of bumper cover. Carefully pull sides of bumper out to unclip from guards and forward to unclip under headlights.
- 4. Remove two 13mm head bolts (per side) from bumper support and two 13mm head bolts from centre of the support. Slide ECB steel mounting brackets (supplied) between end of chassis rail and bumper support. Refit using M10 x 40 bolts, spring washers and flat washers (supplied). See figure 1. Finger tighten only. For centre bolts, use large spacer washers (supplied) between original mounts to allow for forward movement of bumper support.
- 5. On passenger side of vehicle fit rear of mount to original equipment tow hook using 3/8 x 2 bolt, flat washers, small spacer washers, large spacer washers, spring washer and nut (supplied). **See figure 2 and 3.**
- 6. On driver's side of vehicle, align height of ECB steel mounting bracket to suit passenger's side of vehicle. Using ECB mounting bracket as a guide, drill 10mm hole in side of chassis rail. **See figure 4. Blow filings clear and treat all exposed metal with a rust inhibitor.** From inside of chassis rail, fit 3/8 x 1 ½ bolt on 200mm wire, flat washer, spring washer and nut (supplied). **Finger tighten only.**
- 7. Centralise and align ECB steel mounting brackets.
  - **For 76mm Nudge bar:** use ECB steel mounting bracket internal measurement to suit external measurement of ECB protection bar.
  - **For Series 2 and Type 8 bars:** Use ECB steel mounting bracket external measurement to suit internal measurement of ECB protection bar.
  - See figure 5. Tighten all bolts.
- 8. Refit plastic bumper cover to vehicle as per reverse of steps 2 and 3.
- 9. Fit ECB protection bar to ECB mounting brackets using two 3/8 x 1 ½ bolts, flat washers, spring washers and nuts (supplied) for rear holes and two 3/8 x 1 ½ bolts on wire, flat washer, spring washers and nuts (supplied) for front holes. **Finger tighten only.**
- 10. Align ECB protection bar with vehicle. See figures 6, 7, 8, 9, 10 and 11.

**Figure 3:** Passenger side rear bolt spacer placement

Figure 5: Mounts fitted

Figure 7: 76mm Nudge Bar side view shown

Figure 4: Drivers side rear bolt

Figure 6: 76mm Nudge Bar front view shown

Figure 8: 63mm Series 2 Nudge Bar side view shown