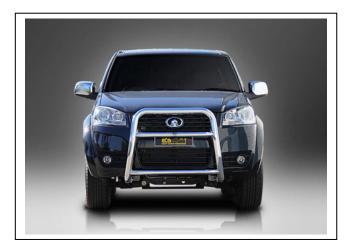

**Figure 3:** Passenger side rear bolt spacer placement

Figure 5: Mounts fitted

Figure 7: 76mm Nudge Bar side view shown

Figure 4: Drivers side rear bolt

Figure 6: 76mm Nudge Bar front view shown

Figure 8: 63mm Series 2 Nudge Bar side view shown