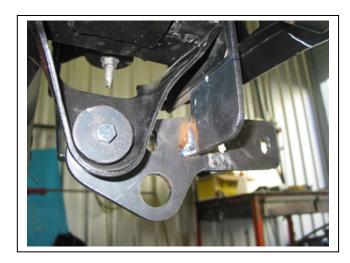

# GREAT WALL V240 1/11 on TYPE 8, SERIES 2 NUDGE BAR AND 76MM NUDGE BAR VEHICLE FRONTAL PROTECTION SYSTEM (VFPS) FOR AIR BAG & ADR COMPLIANT VEHICLES

Check installation hardware before commencing.

- 1. Lift bonnet.
- 2. Remove number plate (if fitted). Unclip plastic cover between number plate fittings and remove 10mm head bolt.
- 3. Remove plastic bumper cover. At rear of join between guard and bumper cover, remove one PK plastic screw clip (beside small PK screw) (per side) and one PK plastic screw clip (per side) under lower front corner of wheel arch. Remove two 13mm head bolts and four plastic PK screw clips across top of grille between headlights and four 13mm head bolts across lower centre of bumper cover. Carefully pull sides of bumper out to unclip from guards and forward to unclip under headlights.
- 4. Remove two 13mm head bolts (per side) from bumper support and two 13mm head bolts from centre of the support. Slide ECB steel mounting brackets (supplied) between end of chassis rail and bumper support. Refit using M10 x 40 bolts, spring washers and flat washers (supplied). See figure 1. Finger tighten only. For centre bolts, use large spacer washers (supplied) between original mounts to allow for forward movement of bumper support.
- 5. On passenger side of vehicle fit rear of mount to original equipment tow hook using 3/8 x 2 bolt, flat washers, small spacer washers, large spacer washers, spring washer and nut (supplied). **See figure 2 and 3.**
- 6. On driver's side of vehicle, align height of ECB steel mounting bracket to suit passenger's side of vehicle. Using ECB mounting bracket as a guide, drill 10mm hole in side of chassis rail. **See figure 4. Blow filings clear and treat all exposed metal with a rust inhibitor.** From inside of chassis rail, fit 3/8 x 1 ½ bolt on 200mm wire, flat washer, spring washer and nut (supplied). **Finger tighten only.**
- 7. Centralise and align ECB steel mounting brackets.
  - **For 76mm Nudge bar:** use ECB steel mounting bracket internal measurement to suit external measurement of ECB protection bar.
  - **For Series 2 and Type 8 bars:** Use ECB steel mounting bracket external measurement to suit internal measurement of ECB protection bar.
  - See figure 5. Tighten all bolts.
- 8. Refit plastic bumper cover to vehicle as per reverse of steps 2 and 3.
- 9. Fit ECB protection bar to ECB mounting brackets using two 3/8 x 1 ½ bolts, flat washers, spring washers and nuts (supplied) for rear holes and two 3/8 x 1 ½ bolts on wire, flat washer, spring washers and nuts (supplied) for front holes. **Finger tighten only.**
- 10. Align ECB protection bar with vehicle. See figures 6, 7, 8, 9, 10 and 11.

**Figure 3:** Passenger side rear bolt spacer placement

Figure 5: Mounts fitted

Figure 7: 76mm Nudge Bar side view shown

Figure 4: Drivers side rear bolt

Figure 6: 76mm Nudge Bar front view shown

Figure 8: 63mm Series 2 Nudge Bar side view shown