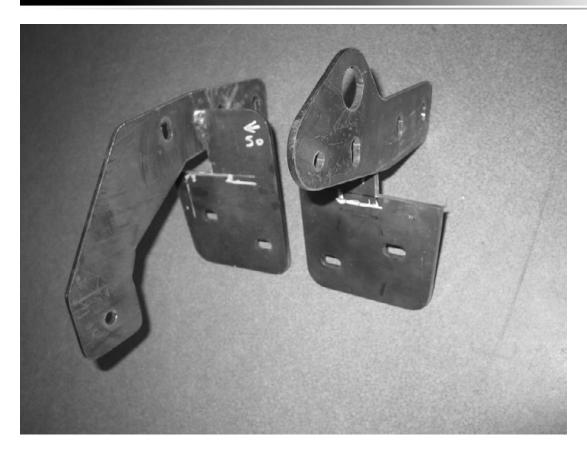

# DESPATCH CHECKLIST 8GW02SY / NB6GW02SY / NBGW02SY

| Work Order #               |                                                                        |                                                                |
|----------------------------|------------------------------------------------------------------------|----------------------------------------------------------------|
| Finish:                    |                                                                        |                                                                |
| Transport:                 |                                                                        |                                                                |
| Due Date:                  |                                                                        |                                                                |
| OC1 – Pair<br>BK1 – Bol    | r Steel mounting brackets.<br>t Kit.                                   | See other side off<br>this page for<br>photos of all<br>mounts |
| 3 I O P I                  | is product "the best it can be fix before continuing and completed by: | be'' Yes/                                                      |
| in parts <u>enceked</u> an | na <u>completea</u> by.                                                |                                                                |
| Nut and bolts:             |                                                                        | Date//                                                         |
| Order control:             |                                                                        | Date//                                                         |
| Final wrap check:          |                                                                        | Date//                                                         |