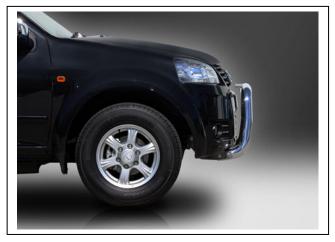

**Figure 3:** Passenger side rear bolt spacer placement

Figure 5: Mounts fitted

Figure 7: 76mm Nudge Bar side view shown

Figure 4: Drivers side rear bolt

Figure 6: 76mm Nudge Bar front view shown

Figure 8: 63mm Series 2 Nudge Bar side view shown