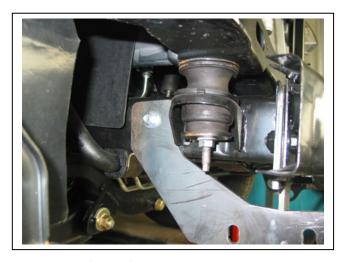

**Figure 3:** Passenger side rear bolt spacer placement

Figure 5: Mounts fitted

Figure 7: 76mm Nudge Bar side view shown

Figure 4: Drivers side rear bolt

Figure 6: 76mm Nudge Bar front view shown

Figure 8: 63mm Series 2 Nudge Bar side view shown